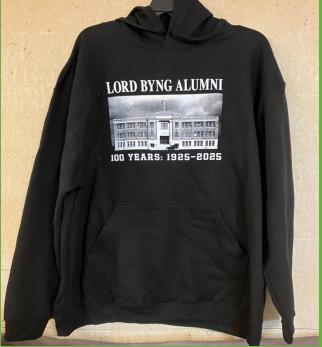

# LORD BYNG ALUMNI Hoodie PURCHASE LINK

**LORD BYNG ALUMNI** lettering +

original 1920's school photo

**Lightweight Hoodie** 

\$60 (tax included)

<u>Colour:</u> Black <u>Size options:</u>

Unisex Adult sizes: S, M, L, XL, XXL

# HOODIES

BYNG Hoodie: \$80 Dark Grey

**LORD BYNG Hoodie**: \$60

LORD BYNG ALUMNI Hoodie: \$60