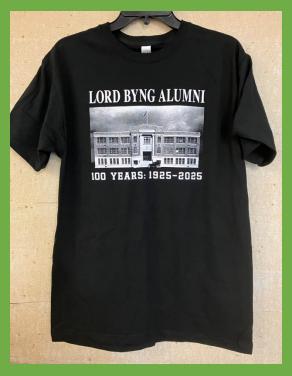

# **LORD BYNG ALUMNI T-Shirt PURCHASE LINK**

LORD BYNG ALUMNI lettering + original 1920's

school photo: \$30 (tax included)

<u>Colour:</u> Black <u>Size options:</u>

Women: XS, S, M, L, XL, XXL

Men: S, M, L, XL, XXL

# Alumni graphic logo wear

Alumni lettering + original school photo for Black Hoodies, Crew Necks and Men's + Women's T-shirts

# LORD BYNG ALUMNI

100 YEARS: 1925-2025