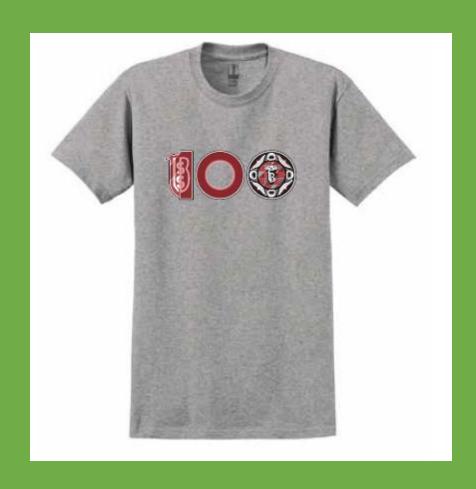

d)

<u>Colour:</u> Black <u>Size options:</u>

Unisex Adult sizes: S, M, L, XL, XXL

# **LORD BYNG ALUMNI T-Shirt PURCHASE LINK**

LORD BYNG ALUMNI lettering + original 1920's

school photo: \$30 (tax included)



<u>Colour:</u> Black <u>Size options:</u>

Women: XS, S, M, L, XL, XXL

Men: S, M, L, XL, XXL

**BYNG** 

Hoodie: \$80

**Light Grey** 

# HOODIES



BYNG Hoodie: \$80 Dark Grey



**LORD BYNG Hoodie**: \$60



LORD BYNG ALUMNI Hoodie: \$60



# BYNG Crew Neck: \$70 Light Grey

# **CREW NECKS**

LORD BYNG
Crew Neck: \$50



BYNG
Crew Neck: \$70
Dark Grey





Crew Neck: \$50



# BYNG T-Shirt White

# 100th Anniversary

# T-SHIRTS: \$30

LORD BYNG
T-Shirt
Black

BYNG T-Shirt Grey





LORD BYNG ALUMNI
T-Shirt
Black



# T-SHIRTS: \$30

Byng 100 Years Logo T-Shirt

Gray or White





# 100 Year Anniversary school graphic logos and prints on select merchandise

# Byng/Lord Byng graphic logo wear

Byng Crest logo for Light and Dark Grey Hoodies and Crew Necks





Byng lettering for Men's + Women's T-shirts





Byng lettering + original school photo for Black Hoodies, Crew Necks and Men's + Women's T-shirts



# Alumni graphic logo wear

Alumni lettering + original school photo for Black Hoodies, Crew Necks and Men's + Women's T-shirts

# LORD BYNG ALUMNI



100 YEARS: 1925-2025

# Clothing size information differences reminder and what size to order?

- Hoodie and Crew Neck clothing comes in Unisex Adult sizes: S, M, L, XL, XXL
- T-shirts sizes are come in both Women's or Men's sizes: XS, S, M, L, XL
- HELP LINE! If you are unsure of what size to order, feel free t