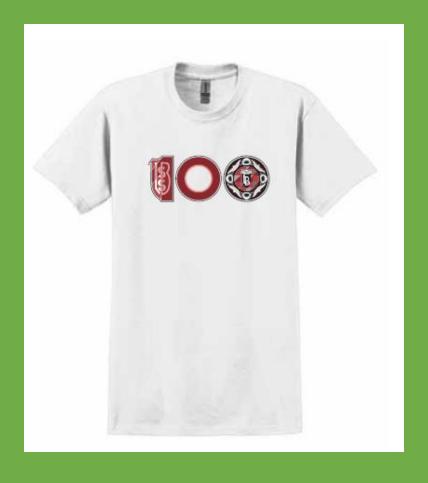

# BYNG T-Shirt White

# T-SHIRTS: \$30

Byng 100 Years Logo T-Shirt

Gray or White