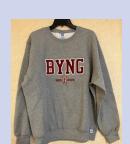

## BYNG Crew Neck PURCHASE LINK

**BYNG** lettering+ historic school crest + 1925-2025

\$70 (tax included)
Colour options:
Light Grey, Dark Grey
Size options:
Unisex Adult sizes:

# BYNG Crew Neck: \$70 Light Grey

# **CREW NECKS**

LORD BYNG
Crew Neck: \$50

BYNG
Crew Neck: \$70
Dark Grey

Crew Neck: \$50