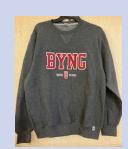

# **LORD BYNG Crew Neck PURCHASE LINK**

S, M, L, XL, XXL

LORD BYNG lettering + original 1920's school photo

Lightweight Hoodie

**\$50** (tax included)

<u>Colour:</u> Black <u>Size options:</u>

Unisex Adult sizes: S, M, L, XL, XXL

# **CREW NECKS**

LORD BYNG
Crew Neck: \$50

BYNG
Crew Neck: \$70
Dark Grey

Crew Neck: \$50