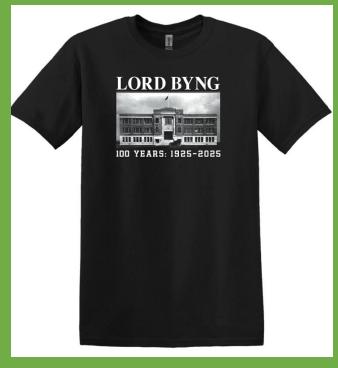

# **LORD BYNG T-Shirt PURCHASE LINK**

LORD BYNG lettering + original 1920's

school photo: \$30 (tax included)

<u>Colour:</u> Black <u>Size options:</u>

Women: XS, S, M, L, XL, XXL

Men: S, M, L, XL, XXL