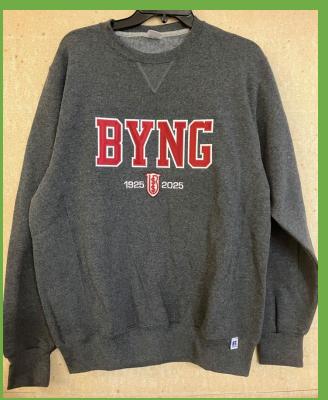

# **BYNG Hoodie PURCHASE LINK**

**BYNG** lettering + historic school crest + 1925-2025

\$80 (tax included)

<u>Colour options:</u>

Light Grey, Dark Grey

<u>Size options:</u> **Unisex Adult** sizes:

# **CREW NECKS**

LORD BYNG
Crew Neck: \$50

BYNG
Crew Neck: \$70
Dark Grey

Crew Neck: \$50