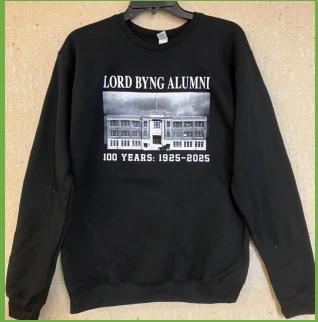

# LORD BYNG ALUMNI Crew Neck PURCHASE LINK

LORD BYNG ALUMNI lettering +

original 1920's school photo

**Lightweight Hoodie** 

\$50 (tax included)

<u>Colour:</u> Black <u>Size options:</u>

Unisex Adult sizes: S, M, L, XL, XXL

# **LORD BYNG ALUMNI T-Shirt PURCHASE LINK**

LORD BYNG ALUMNI lettering + original 1920's

school photo: \$30 (tax included)

<u>Colour:</u> Black <u>Size options:</u>

Women: XS, S, M, L, XL, XXL

Men: S, M, L, XL, XXL