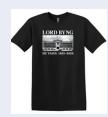

# **LORD BYNG T-Shirt PURCHASE LINK**

LORD BYNG lettering + original 1920's

school photo: \$30 (tax included)

<u>Colour:</u> Black <u>Size options:</u>

Women: XS, S, M, L, XL, XXL

Men: S, M, L, XL, XXL