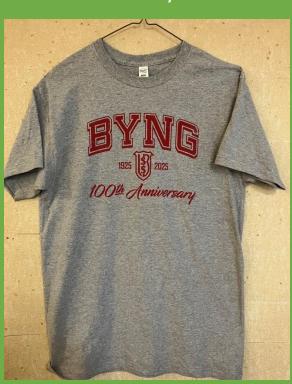

## BYNG Crew Neck PURCHASE LINK

**BYNG** lettering+ historic school crest + 1925-2025

\$70 (tax included)
Colour options:
Light Grey, Dark Grey
Size options:
Unisex Adult sizes:

# BYNG T-Shirt PURCHASE LINK

**BYNG** lettering " + historic school crest + 1925-

2025

\$30 (tax included)
Colour options:
White, Grey
Size options:

Women: XS, S, M, L, XL, XXL

Men: S, M, L, XL, XXL