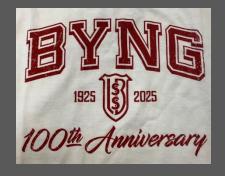

# BYNG T-Shirt PURCHASE LINK

**BYNG** lettering " + historic school crest + 1925-

2025

\$30 (tax included)
Colour options:
White, Grey
Size options:

Women: XS, S, M, L, XL, XXL

Men: S, M, L, XL, XXL

# T-SHIRTS: \$30

Byng 100 Years Logo T-Shirt

Gray or White