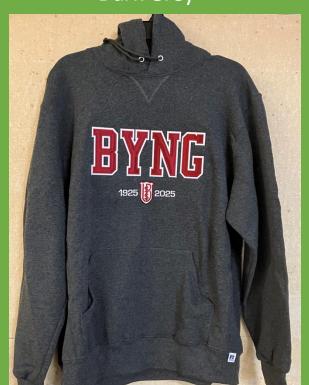

# **BYNG Hoodie PURCHASE LINK**

**BYNG** lettering + historic school crest + 1925-2025

\$80 (tax included)

<u>Colour options:</u>

Light Grey, Dark Grey

<u>Size options:</u> **Unisex Adult** sizes:

# HOODIES

BYNG Hoodie: \$80 Dark Grey

**LORD BYNG Hoodie**: \$60

LORD BYNG ALUMNI Hoodie: \$60