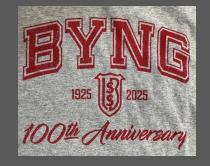

# BYNG T-Shirt PURCHASE LINK

**BYNG** lettering " + historic school crest + 1925-

2025

\$30 (tax included)
Colour options:
White, Grey
Size options:

Women: XS, S, M, L, XL, XXL

Men: S, M, L, XL, XXL

# T-SHIRTS: \$30

Byng 100 Years Logo T-Shirt

Gray or White