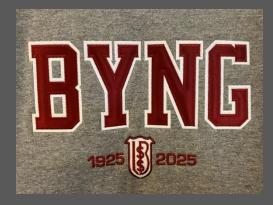

# BYNG T-Shirt PURCHASE LINK

**BYNG** lettering " + historic school crest + 1925-

2025

\$30 (tax included)
Colour options:
White, Grey
Size options:

Women: XS, S, M, L, XL, XXL

Men: S, M, L, XL, XXL

# Byng/Lord Byng graphic logo wear

Byng Crest logo for Light and Dark Grey Hoodies and Crew Necks

Byng lettering for Men's + Women's T-shirts

Byng lettering + original school photo for Black Hoodies, Crew Necks and Men's + Women's T-shirts