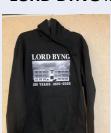

## **LORD BYNG Hoodie PURCHASE LINK**

S, M, L, XL, XXL

LORD BYNG lettering + original 1920's school photo

Lightweight Hoodie

\$60 (tax included)

<u>Colour:</u> Black <u>Size options:</u>

Unisex Adult sizes: S, M, L, XL, XXL