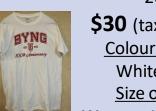

# BYNG T-Shirt PURCHASE LINK

**BYNG** lettering " + historic school crest + 1925-

2025

\$30 (tax included)
Colour options:
White, Grey
Size options:

Women: XS, S, M, L, XL, XXL

Men: S, M, L, XL, XXL