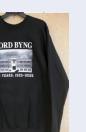

# **LORD BYNG Crew Neck PURCHASE LINK**

S, M, L, XL, XXL

LORD BYNG lettering + original 1920's school photo

Lightweight Hoodie

**\$50** (tax included)

<u>Colour:</u> Black <u>Size options:</u>

Unisex Adult sizes: S, M, L, XL, XXL