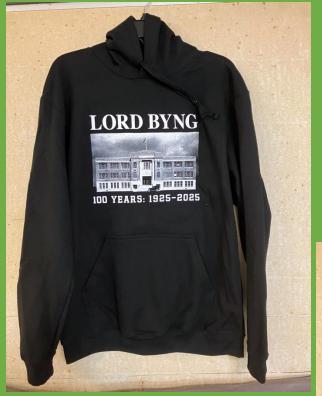

## **LORD BYNG Hoodie PURCHASE LINK**

S, M, L, XL, XXL

LORD BYNG lettering + original 1920's school photo

Lightweight Hoodie

\$60 (tax included)

<u>Colour:</u> Black <u>Size options:</u>

Unisex Adult sizes: S, M, L, XL, XXL

# HOODIES

BYNG Hoodie: \$80 Dark Grey

**LORD BYNG Hoodie**: \$60

LORD BYNG ALUMNI Hoodie: \$60