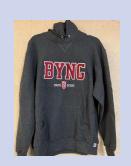

## **LORD BYNG Hoodie PURCHASE LINK**

S, M, L, XL, XXL

LORD BYNG lettering + original 1920's school photo

Lightweight Hoodie

\$60 (tax included)

<u>Colour:</u> Black <u>Size options:</u>

Unisex Adult sizes: S, M, L, XL, XXL

# HOODIES

BYNG Hoodie: \$80 Dark Grey

**LORD BYNG Hoodie**: \$60

LORD BYNG ALUMNI Hoodie: \$60