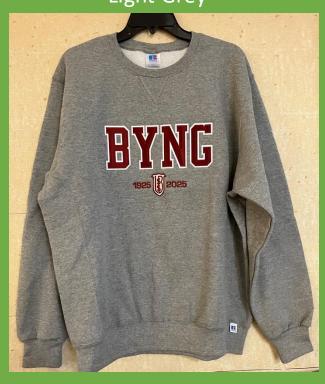

# **BYNG Hoodie PURCHASE LINK**

**BYNG** lettering + historic school crest + 1925-2025

\$80 (tax included)

<u>Colour options:</u>

Light Grey, Dark Grey

<u>Size options:</u> **Unisex Adult** sizes:

**BYNG** 

Hoodie: \$80

**Light Grey** 

# HOODIES

BYNG Hoodie: \$80 Dark Grey

**LORD BYNG Hoodie**: \$60

LORD BYNG ALUMNI Hoodie: \$60