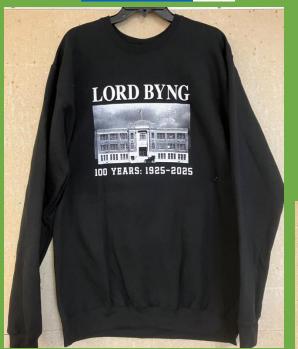

# **LORD BYNG Crew Neck PURCHASE LINK**

S, M, L, XL, XXL

LORD BYNG lettering + original 1920's school photo

Lightweight Hoodie

**\$50** (tax included)

<u>Colour:</u> Black <u>Size options:</u>

Unisex Adult sizes: S, M, L, XL, XXL

# **LORD BYNG T-Shirt PURCHASE LINK**

LORD BYNG lettering + original 1920's

school photo: \$30 (tax included)

<u>Colour:</u> Black <u>Size options:</u>

Women: XS, S, M, L, XL, XXL

Men: S, M, L, XL, XXL