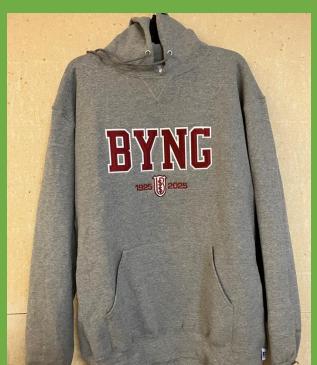

# **BYNG Hoodie PURCHASE LINK**

**BYNG** lettering + historic school crest + 1925-2025

\$80 (tax included)

<u>Colour options:</u>

Light Grey, Dark Grey

<u>Size options:</u> **Unisex Adult** sizes:

**BYNG** 

Hoodie: \$80

**Light Grey** 